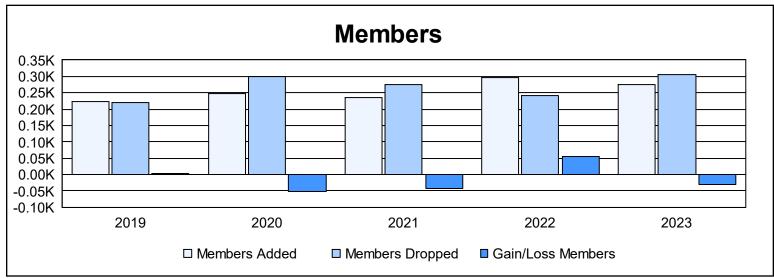

| Year      | New<br>Clubs | Dropped<br>Clubs | Gain/<br>Loss<br>Clubs | New<br>Members | Charter<br>Members | Reinstate<br>Members | Transfer<br>Members | Total<br>Member<br>Added | Total<br>Members<br>Dropped | Gain/<br>Loss<br>Members |
|-----------|--------------|------------------|------------------------|----------------|--------------------|----------------------|---------------------|--------------------------|-----------------------------|--------------------------|
| 2018-2019 | 1            | 3                | -2                     | 176            | 29                 | 10                   | 9                   | 224                      | 221                         | 3                        |
| 2019-2020 | 2            | 1                | 1                      | 183            | 46                 | 13                   | 6                   | 248                      | 299                         | -51                      |
| 2020-2021 | 0            | 1                | -1                     | 211            | 5                  | 10                   | 9                   | 235                      | 276                         | -41                      |
| 2021-2022 | 0            | 3                | -3                     | 282            | 1                  | 3                    | 11                  | 297                      | 242                         | 55                       |
| 2022-2023 | 0            | 0                | 0                      | 237            | 3                  | 18                   | 17                  | 275                      | 305                         | -30                      |
| Average   | 1            | 2                | -1                     | 218            | 17                 | 11                   | 10                  | 256                      | 269                         | -13                      |