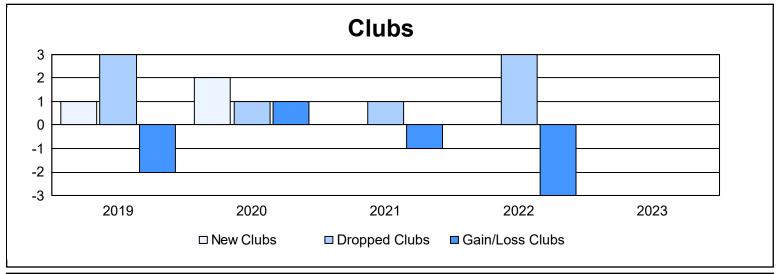

| Year      | New<br>Clubs | Dropped<br>Clubs | Gain/<br>Loss<br>Clubs | New<br>Members | Charter<br>Members | Reinstate<br>Members | Transfer<br>Members | Total<br>Member<br>Added | Total<br>Members<br>Dropped | Gain/<br>Loss<br>Members |
|-----------|--------------|------------------|------------------------|----------------|--------------------|----------------------|---------------------|--------------------------|-----------------------------|--------------------------|
| 2018-2019 | 1            | 3                | -2                     | 176            | 29                 | 10                   | 9                   | 224                      | 221                         | 3                        |
| 2019-2020 | 2            | 1                | 1                      | 183            | 46                 | 13                   | 6                   | 248                      | 299                         | -51                      |
| 2020-2021 | 0            | 1                | -1                     | 211            | 5                  | 10                   | 9                   | 235                      | 276                         | -41                      |
| 2021-2022 | 0            | 3                | -3                     | 282            | 1                  | 3                    | 11                  | 297                      | 242                         | 55                       |
| 2022-2023 | 0            | 0                | 0                      | 237            | 3                  | 18                   | 17                  | 275                      | 305                         | -30                      |
| Average   | 1            | 2                | -1                     | 218            | 17                 | 11                   | 10                  | 256                      | 269                         | -13                      |